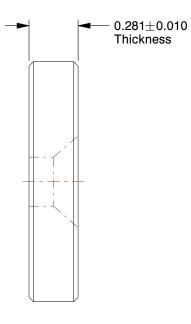

**SCALE** 

1.82

COMPONENT

Countersunk Washer

1JYH2

Countersunk Washer, 0.281 IDx1 3/8 In OD

INCH

UNIT