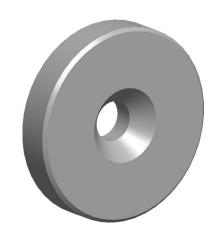

**SCALE** 

1.82

COMPONENT

Countersunk Washer

1JYH2

Countersunk Washer, 0.281 IDx1 3/8 In OD

INCH

UNIT