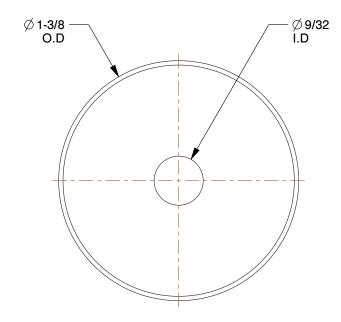

**SCALE** 

1.82

COMPONENT

Countersunk Washer

1JYH2

Countersunk Washer, 0.281 IDx1 3/8 In OD

INCH

UNIT