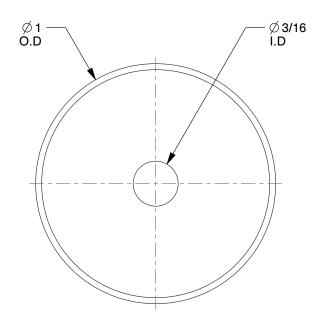

## NOTES:

1. FITS BOLT SIZE: #8

2. MATERIAL: 18-8 Stainless Steel

3. FINISH: Plain

4. ROCKWELL HARDNESS: B85 to C95 5. APPLICATION: For Finished Appearance

6. FOR USE WITH: 82 Deg Flat and Oval Head Screws

2.50

COMPONENT

Countersunk Washer

1JYG6

Countersunk Washer, 0.187 IDx1 In OD, SS

UNIT INCH

SHEET

1 of 1