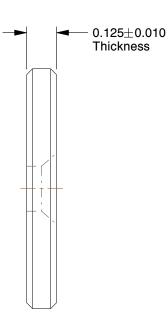

## NOTES:

1. FITS BOLT SIZE: #8

2. MATERIAL: 18-8 Stainless Steel

3. FINISH: Plain

4. ROCKWELL HARDNESS: B85 to C95 5. APPLICATION: For Finished Appearance

6. FOR USE WITH: 82 Deg Flat and Oval Head Screws

2.50

COMPONENT

Countersunk Washer

1JYG6

Countersunk Washer, 0.187 IDx1 In OD, SS

UNIT INCH

SHEET

1 of 1