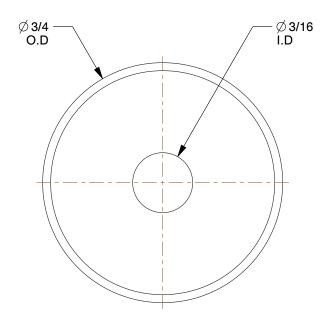

## NOTES:

1. FITS BOLT SIZE: #8

2. MATERIAL: 18-8 Stainless Steel

3. FINISH: Plain

4. ROCKWELL HARDNESS: B85 to C95 5. APPLICATION: For Finished Appearance

6. FOR USE WITH: 82 Deg Flat and Oval Head Screws

SCALE

3.33

COMPONENT

Countersunk Washer, 0.187 IDx3/4 In OD, SS

1JYG5

Countersunk Washer

UNIT INCH

SHEET