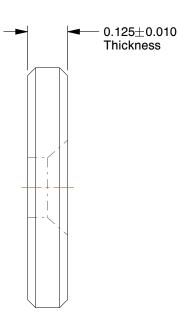

## NOTES:

1. FITS BOLT SIZE: #8

2. MATERIAL: 18-8 Stainless Steel

3. FINISH: Plain

4. ROCKWELL HARDNESS: B85 to C95 5. APPLICATION: For Finished Appearance

6. FOR USE WITH: 82 Deg Flat and Oval Head Screws

SCALE

3.33

COMPONENT

Countersunk Washer, 0.187 IDx3/4 In OD, SS

1JYG5

Countersunk Washer

UNIT INCH

SHEET