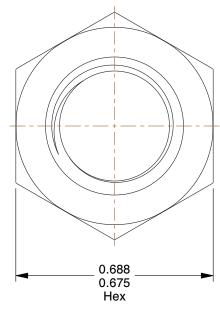

## NOTES:

1. NUT STYLE : Thin Nut

2. MATERIAL : Low Carbon Steel

3. FINISH: Zinc Plated

4. FASTENER THREAD TYPE: UNF (Fine)

5. WRENCH SIZE: 11/16"

6. NUT STANDARDS: ASME B18.2.2

100 Grainger Parkway, Lake Forest, Illinois 60045-5201 1-(800) GRAINGER, 1-(800) 472-4643, (847) 535-1000 www.grainger.com This file and any associated information and specifications are provided for reference and evaluation purposes only, and is subject to change without notice. Grainger makes no representations, warranties or guarantees as to the appropriateness, accuracy, completeness, or suitability for any purpose, of the file, information or specifications.

**SCALE** 

2.99

.

COMPONENT

1JY67

Jam Nut, 7/16-20, ZP, PK50

INCH
SHEET

Jam Nut