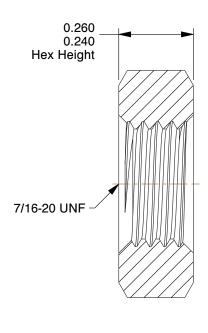

## NOTES:

1. NUT STYLE : Thin Nut

2. MATERIAL : Low Carbon Steel

3. FINISH: Zinc Plated

4. FASTENER THREAD TYPE: UNF (Fine)

5. WRENCH SIZE: 11/16"

6. NUT STANDARDS: ASME B18.2.2

100 Grainger Parkway, Lake Forest, Illinois 60045-5201 1-(800) GRAINGER, 1-(800) 472-4643, (847) 535-1000 www.grainger.com This file and any associated information and specifications are provided for reference and evaluation purposes only, and is subject to change without notice. Grainger makes no representations, warranties or guarantees as to the appropriateness, accuracy, completeness, or suitability for any purpose, of the file, information or specifications.

**SCALE** 

2.99

.

COMPONENT

1JY67

Jam Nut, 7/16-20, ZP, PK50

INCH
SHEET

Jam Nut