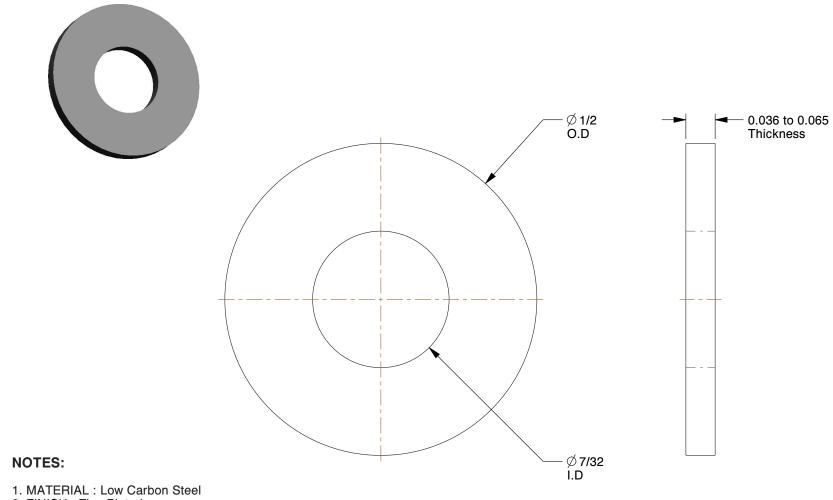

2. FINISH: Zinc Plated 3. FITS BOLT SIZES: #10

4. FLAT WASHER TYPE : SAE Type A Narrow Flat Washer

5. WASHER STANDARD: ASME B18.22.1

100 Grainger Parkway, Lake Forest, Illinois 60045-5201 1-(800) GRAINGER, 1-(800) 472-4643, (847) 535-1000 www.grainger.com This file and any associated information and specifications are provided for reference and evaluation purposes only, and is subject to change without notice. Grainger makes no representations, warranties or guarantees as to the appropriateness, accuracy, completeness, or suitability for any purpose, of the file, information or specifications. You are solely responsible for the use of the file, information or specifications.

## 1JY66

COMPONENT

SAE Washer, #10 Bolt, Steel, 1/2" OD, PK100

| UNIT  |
|-------|
| INCH  |
| SHEET |

1 of 1

SAE Washer

asher, #10 Bolt, Steel, 1/2" OD, PK100