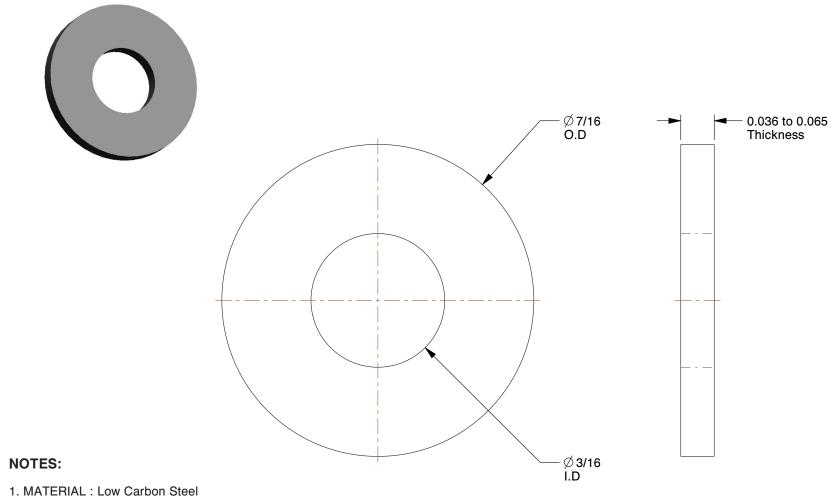

2. FINISH: Zinc Plated 3. FITS BOLT SIZES: #8

4. FLAT WASHER TYPE : SAE Type A Narrow Flat Washer

5. WASHER STANDARD: ASME B18.22.1

100 Grainger Parkway, Lake Forest, Illinois 60045-5201 1-(800) GRAINGER, 1-(800) 472-4643, (847) 535-1000 www.grainger.com

COMPONENT

7.43

1JY62

SAE Washer, #8 Bolt, Steel, 7/16" OD, PK100

UNIT INCH SHEET

SAE Washer

1 of 1