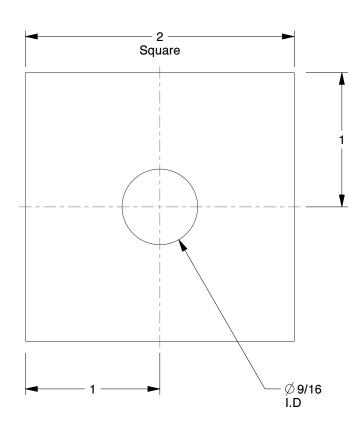

## NOTES:

1. FITS BOLT SIZES: 1/2"

2. MATERIAL: Diamond Top Steel

3. FINISH: Galvanized

4. ROCKWELL HARDNESS: B49

100 Grainger Parkway, Lake Forest, Illinois 60045-5201 1-(800) GRAINGER, 1-(800) 472-4643, (847) 535-1000 www.grainger.com This file and any associated information and specifications are provided for reference and evaluation purposes only, and is subject to change without notice. Grainger makes no representations, warranties or guarantees as to the appropriateness, accuracy, completeness, or suitability for any purpose, of the file, information or specifications. You are solely responsible for the use of the file, information or specifications.

1.40

COMPONENT

Square Washer

1JUV2

Square Washer, 1/2" Bolt, Steel, 2" OD, PK2

INCH SHEET

UNIT

1 of 1