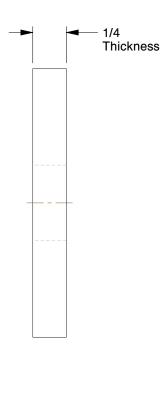

## NOTES:

1. FITS BOLT SIZES: 1/2"

2. MATERIAL: Diamond Top Steel

3. FINISH: Galvanized

4. ROCKWELL HARDNESS: B49

100 Grainger Parkway, Lake Forest, Illinois 60045-5201 1-(800) GRAINGER, 1-(800) 472-4643, (847) 535-1000 www.grainger.com This file and any associated information and specifications are provided for reference and evaluation purposes only, and is subject to change without notice. Grainger makes no representations, warranties or guarantees as to the appropriateness, accuracy, completeness, or suitability for any purpose, of the file, information or specifications. You are solely responsible for the use of the file, information or specifications.

1.40

COMPONENT

Square Washer

1JUV2

Square Washer, 1/2" Bolt, Steel, 2" OD, PK2

INCH SHEET

UNIT

1 of 1