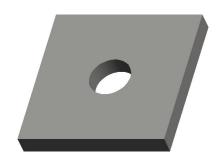

1.40

COMPONENT

Square Washer

1JUV2

Square Washer, 1/2" Bolt, Steel, 2" OD, PK2

INCH SHEET

UNIT

1 of 1