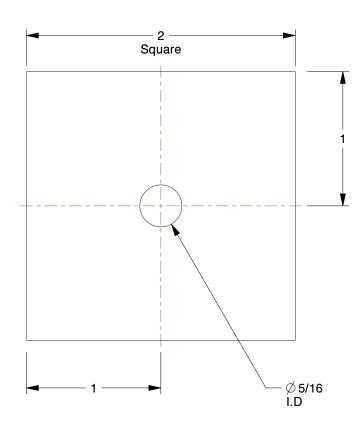

## NOTES:

1. FITS BOLT SIZES: 1/4"

2. MATERIAL: Diamond Top Steel

3. FINISH: Galvanized

4. ROCKWELL HARDNESS: B49

100 Grainger Parkway, Lake Forest, Illinois 60045-5201 1-(800) GRAINGER, 1-(800) 472-4643, (847) 535-1000 www.grainger.com

COMPONENT

Square Washer, 1/

| Square Washer               |        |
|-----------------------------|--------|
| JUT9                        | UNIT   |
|                             | INCH   |
| /4" Bolt, Steel, 2" OD, PK2 | SHEET  |
|                             | 1 of 1 |