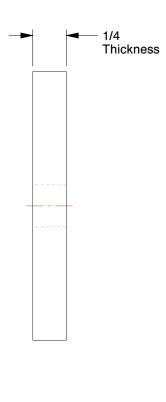

## NOTES:

1. FITS BOLT SIZES: 1/4"

2. MATERIAL: Diamond Top Steel

3. FINISH: Galvanized

4. ROCKWELL HARDNESS: B49

100 Grainger Parkway, Lake Forest, Illinois 60045-5201 1-(800) GRAINGER, 1-(800) 472-4643, (847) 535-1000 www.grainger.com

COMPONENT

Square Washer, 1/

| Square Washer               |        |
|-----------------------------|--------|
| JUT9                        | UNIT   |
|                             | INCH   |
| /4" Bolt, Steel, 2" OD, PK2 | SHEET  |
|                             | 1 of 1 |