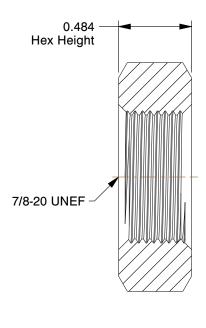

## NOTES:

1. NUT STYLE: Hex Panel Nut 2. MATERIAL: 18-8 Stainless Steel

3. FINISH: Plain

4. FASTENER THREAD DIRECTION: Right Hand 5. FASTENER THREAD TYPE: UNEF

100 Grainger Parkway, Lake Forest, Illinois 60045-5201 1-(800) GRAINGER, 1-(800) 472-4643, (847) 535-1000 www.grainger.com