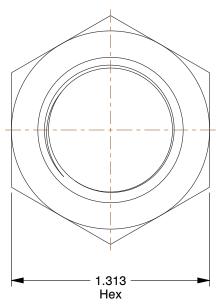

## NOTES:

1. NUT STYLE: Hex Panel Nut 2. MATERIAL: 18-8 Stainless Steel

3. FINISH: Plain

4. FASTENER THREAD DIRECTION: Right Hand 5. FASTENER THREAD TYPE: UNEF

100 Grainger Parkway, Lake Forest, Illinois 60045-5201 1-(800) GRAINGER, 1-(800) 472-4643, (847) 535-1000 www.grainger.com