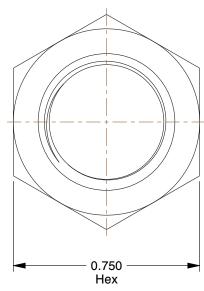

## NOTES:

1. NUT STYLE: Hex Panel Nut 2. MATERIAL: 18-8 Stainless Steel

3. FINISH: Plain

4. FASTENER THREAD DIRECTION: Right Hand 5. FASTENER THREAD TYPE: NEF

100 Grainger Parkway, Lake Forest, Illinois 60045-5201 1-(800) GRAINGER, 1-(800) 472-4643, (847) 535-1000 www.grainger.com

2.59

| COMPONENT       | Panel Nut                  |        |
|-----------------|----------------------------|--------|
|                 |                            | UNIT   |
| 1JLW8           |                            | INCH   |
|                 |                            | SHEET  |
| Panel Nut, 1/2- | -28, Hex, Stainless, Plain | 1 of 1 |