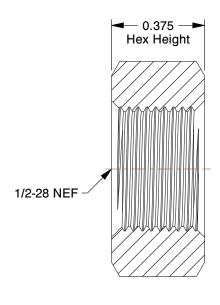

## NOTES:

1. NUT STYLE: Hex Panel Nut 2. MATERIAL: 18-8 Stainless Steel

3. FINISH: Plain

4. FASTENER THREAD DIRECTION: Right Hand 5. FASTENER THREAD TYPE: NEF

100 Grainger Parkway, Lake Forest, Illinois 60045-5201 1-(800) GRAINGER, 1-(800) 472-4643, (847) 535-1000 www.grainger.com

2.59

| COMPONENT       | Panel Nut                  |        |
|-----------------|----------------------------|--------|
|                 |                            | UNIT   |
| 1JLW8           |                            | INCH   |
|                 |                            | SHEET  |
| Panel Nut, 1/2- | -28, Hex, Stainless, Plain | 1 of 1 |