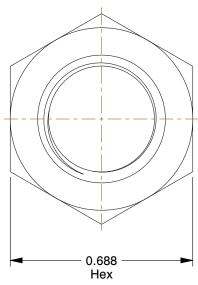

## NOTES:

1. NUT STYLE: Hex Panel Nut 2. MATERIAL: 18-8 Stainless Steel

3. FINISH: Plain

4. FASTENER THREAD DIRECTION: Right Hand 5. FASTENER THREAD TYPE: UNEF

100 Grainger Parkway, Lake Forest, Illinois 60045-5201 1-(800) GRAINGER, 1-(800) 472-4643, (847) 535-1000 www.grainger.com

2.77

| COMPONENT       | Panel Nut                   |        |
|-----------------|-----------------------------|--------|
|                 |                             | UNIT   |
| 1JLW7           |                             | INCH   |
|                 |                             | SHEET  |
| Panel Nut, 7/16 | 3-28, Hex, Stainless, Plain | 1 of 1 |