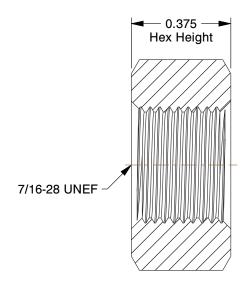

## NOTES:

1. NUT STYLE: Hex Panel Nut 2. MATERIAL: 18-8 Stainless Steel

3. FINISH: Plain

4. FASTENER THREAD DIRECTION: Right Hand 5. FASTENER THREAD TYPE: UNEF

100 Grainger Parkway, Lake Forest, Illinois 60045-5201 1-(800) GRAINGER, 1-(800) 472-4643, (847) 535-1000 www.grainger.com