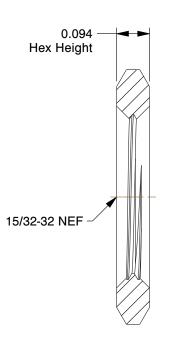

## NOTES:

1. NUT STYLE: Hex Panel Nut 2. MATERIAL: 18-8 Stainless Steel

3. FINISH: Plain

4. FASTENER THREAD DIRECTION: Right Hand 5. FASTENER THREAD TYPE: NEF

100 Grainger Parkway, Lake Forest, Illinois 60045-5201 1-(800) GRAINGER, 1-(800) 472-4643, (847) 535-1000 www.grainger.com