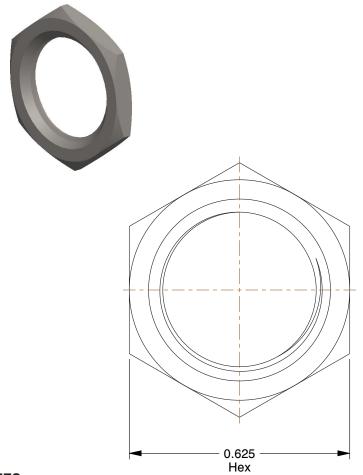

## NOTES:

1. NUT STYLE: Hex Panel Nut 2. MATERIAL: 18-8 Stainless Steel

3. FINISH: Plain

4. FASTENER THREAD DIRECTION: Right Hand 5. FASTENER THREAD TYPE: NEF

100 Grainger Parkway, Lake Forest, Illinois 60045-5201 1-(800) GRAINGER, 1-(800) 472-4643, (847) 535-1000 www.grainger.com