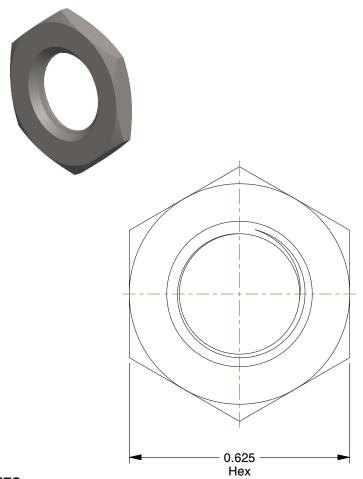

## NOTES:

1. NUT STYLE: Hex Panel Nut 2. MATERIAL: 18-8 Stainless Steel

3. FINISH: Plain

4. FASTENER THREAD DIRECTION: Right Hand 5. FASTENER THREAD TYPE: NEF

100 Grainger Parkway, Lake Forest, Illinois 60045-5201 1-(800) GRAINGER, 1-(800) 472-4643, (847) 535-1000 www.grainger.com

3.67

1JLU7

COMPONENT

Panel Nut, 3/8-32, Hex, Stainless, PK2

UNIT INCH SHEET 1 of 1

Panel Nut