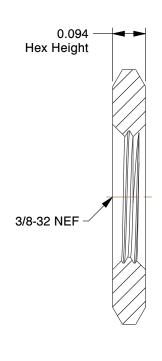

## NOTES:

1. NUT STYLE: Hex Panel Nut 2. MATERIAL: 18-8 Stainless Steel

3. FINISH: Plain

4. FASTENER THREAD DIRECTION: Right Hand 5. FASTENER THREAD TYPE: NEF

100 Grainger Parkway, Lake Forest, Illinois 60045-5201 1-(800) GRAINGER, 1-(800) 472-4643, (847) 535-1000 www.grainger.com

3.67

1JLU7

COMPONENT

Panel Nut, 3/8-32, Hex, Stainless, PK2

UNIT INCH SHEET 1 of 1

Panel Nut