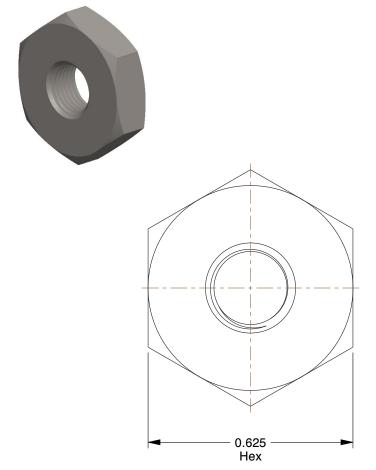

## NOTES:

1. NUT STYLE: Hex Panel Nut 2. MATERIAL: 18-8 Stainless Steel

3. FINISH: Plain

4. FASTENER THREAD DIRECTION: Right Hand 5. FASTENER THREAD TYPE: NS

100 Grainger Parkway, Lake Forest, Illinois 60045-5201 1-(800) GRAINGER, 1-(800) 472-4643, (847) 535-1000 www.grainger.com

3.41

COMPONENT

**1JLU6** 

Panel Nut, 1/4-40, Hex, Stainless, PK2

UNIT INCH SHEET

Panel Nut

1 of 1