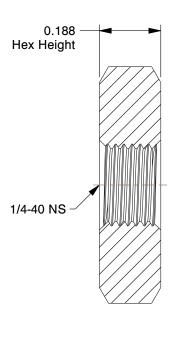

## NOTES:

1. NUT STYLE: Hex Panel Nut 2. MATERIAL: 18-8 Stainless Steel

3. FINISH: Plain

4. FASTENER THREAD DIRECTION: Right Hand 5. FASTENER THREAD TYPE: NS

100 Grainger Parkway, Lake Forest, Illinois 60045-5201 1-(800) GRAINGER, 1-(800) 472-4643, (847) 535-1000 www.grainger.com

3.41

COMPONENT

**1JLU6** 

Panel Nut, 1/4-40, Hex, Stainless, PK2

UNIT INCH SHEET

Panel Nut

1 of 1