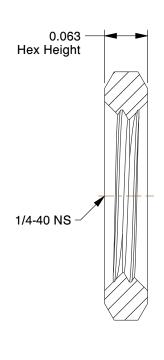

## NOTES:

1. NUT STYLE: Hex Panel Nut

2. MATERIAL : Brass 3. FINISH : Nickel Plated

4. FASTENER THREAD DIRECTION: Right Hand

5. FASTENER THREAD TYPE: NS

100 Grainger Parkway, Lake Forest, Illinois 60045-5201 1-(800) GRAINGER, 1-(800) 472-4643, (847) 535-1000 www.grainger.com This file and any associated information and specifications are provided for reference and evaluation purposes only, and is subject to change without notice. Grainger makes no representations, warranties or guarantees as to the appropriateness, accuracy, completeness, or suitability for any purpose, of the file, information or specifications. You are solely responsible for the use of the file, information or specifications.

7.17

| COMPONENT         | Panel Nut                   |        |
|-------------------|-----------------------------|--------|
|                   |                             | UNIT   |
| 1JLR7             |                             | INCH   |
|                   |                             | SHEET  |
| Panel Nut, 1/4-40 | ), Hex, Brass, Nickel, PK25 | 1 of 1 |