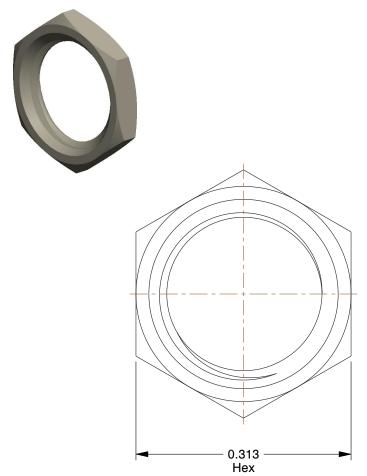

## NOTES:

1. NUT STYLE: Hex Panel Nut

2. MATERIAL : Brass 3. FINISH : Nickel Plated

4. FASTENER THREAD DIRECTION: Right Hand

5. FASTENER THREAD TYPE: NS

100 Grainger Parkway, Lake Forest, Illinois 60045-5201 1-(800) GRAINGER, 1-(800) 472-4643, (847) 535-1000 www.grainger.com This file and any associated information and specifications are provided for reference and evaluation purposes only, and is subject to change without notice. Grainger makes no representations, warranties or guarantees as to the appropriateness, accuracy, completeness, or suitability for any purpose, of the file, information or specifications. You are solely responsible for the use of the file, information or specifications.

7.17

| COMPONENT         | Panel Nut                   |        |
|-------------------|-----------------------------|--------|
|                   |                             | UNIT   |
| 1JLR7             |                             | INCH   |
|                   |                             | SHEET  |
| Panel Nut, 1/4-40 | ), Hex, Brass, Nickel, PK25 | 1 of 1 |