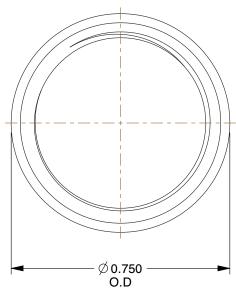

## NOTES:

1. NUT STYLE: Round Panel Nut 2. MATERIAL: 18-8 Stainless Steel

3. FINISH: Plain

4. FASTENER THREAD DIRECTION: Right Hand 5. FASTENER THREAD TYPE: NS

100 Grainger Parkway, Lake Forest, Illinois 60045-5201 1-(800) GRAINGER, 1-(800) 472-4643, (847) 535-1000 www.grainger.com