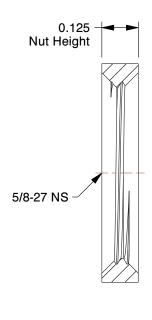

## NOTES:

1. NUT STYLE: Round Panel Nut 2. MATERIAL: 18-8 Stainless Steel

3. FINISH: Plain

4. FASTENER THREAD DIRECTION: Right Hand 5. FASTENER THREAD TYPE: NS

100 Grainger Parkway, Lake Forest, Illinois 60045-5201 1-(800) GRAINGER, 1-(800) 472-4643, (847) 535-1000 www.grainger.com