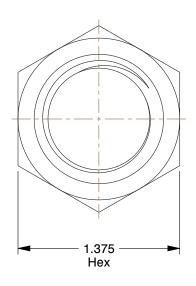

## NOTES:

1. NUT STYLE : Coupling Nut 2. MATERIAL : Grade 2 Steel 3. FINISH : Zinc Chromate

4. FASTENER THREAD TYPE : UNC (Coarse)
5. FASTENER THREAD DIRECTION : Left Hand

| CD  | 7 72 |  |
|-----|------|--|
| GK. | AIN  |  |
|     |      |  |