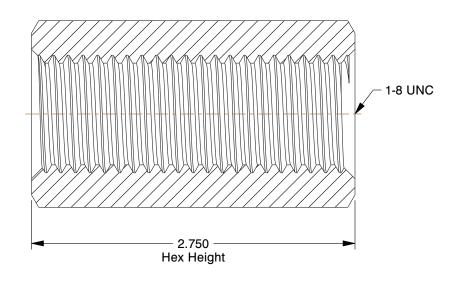

## NOTES:

1. NUT STYLE : Coupling Nut 2. MATERIAL : Grade 2 Steel 3. FINISH : Zinc Chromate

4. FASTENER THREAD TYPE : UNC (Coarse)
5. FASTENER THREAD DIRECTION : Left Hand

| CD  | 7 72 |  |
|-----|------|--|
| GK. | AIN  |  |
|     |      |  |