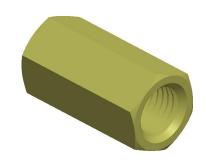

## NOTES:

1. NUT STYLE : Coupling Nut 2. MATERIAL : Grade 2 Steel 3. FINISH : Zinc Chromate

4. FASTENER THREAD TYPE : UNC (Coarse)
5. FASTENER THREAD DIRECTION : Left Hand

| CD  | 7 72 |  |
|-----|------|--|
| GK. | AIN  |  |
|     |      |  |