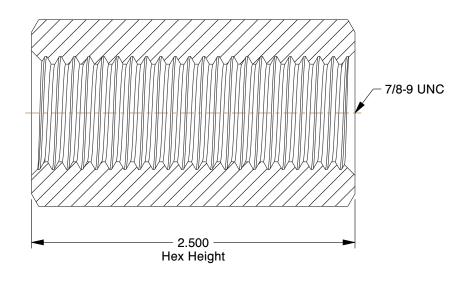

## NOTES:

1. NUT STYLE : Coupling Nut
2. MATERIAL : Grade 2 Steel

3. FINISH: Hot Dipped Galvanized

4. FASTENER THREAD TYPE : UNC (Coarse)
5. FASTENER THREAD DIRECTION : Right Hand

| CD  | 7 7 |      |   |
|-----|-----|------|---|
| GIL | AI  | 3.C. | 1 |
|     |     |      |   |