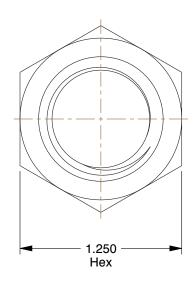

## NOTES:

1. NUT STYLE : Coupling Nut
2. MATERIAL : Grade 2 Steel

3. FINISH: Hot Dipped Galvanized

4. FASTENER THREAD TYPE : UNC (Coarse)
5. FASTENER THREAD DIRECTION : Right Hand

| CD  | 7 7 |      |   |
|-----|-----|------|---|
| GIL | AI  | 3.C. | 1 |
|     |     |      |   |