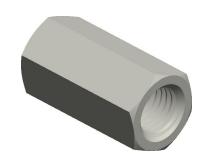

## NOTES:

1. NUT STYLE : Coupling Nut
2. MATERIAL : Grade 2 Steel

3. FINISH: Hot Dipped Galvanized

4. FASTENER THREAD TYPE : UNC (Coarse)
5. FASTENER THREAD DIRECTION : Right Hand

| CD  | 7 7 |      |   |
|-----|-----|------|---|
| GIL | AI  | 3.C. | 1 |
|     |     |      |   |

1.35

 COMPONENT
 Coupling Nut

 1JB57
 INCH

 SHEET
 1 of 1