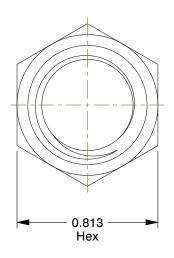

## NOTES:

NUT STYLE : Coupling Nut
 MATERIAL : Grade 2 Steel
 FINISH : Hot Dipped Galvanized

4. FASTENER THREAD TYPE : UNC (Coarse)

5. FASTENER THREAD DIRECTION : Right Hand

| GR!      | T G   | / = 7 \ |
|----------|-------|---------|
| <u> </u> | <br>- | -       |

**SCALE** 

1.81

| COMPONENT        | Coupling Nut                 |        |  |
|------------------|------------------------------|--------|--|
| 1JB51            |                              | UNIT   |  |
|                  |                              | INCH   |  |
|                  |                              | SHEET  |  |
| Coupling Nut, 5/ | 3-11, Gr 2, Steel, Galv, PK5 | 1 of 1 |  |