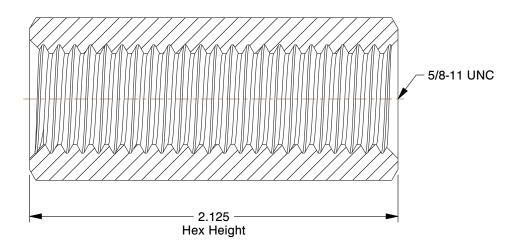

## NOTES:

NUT STYLE : Coupling Nut
 MATERIAL : Grade 2 Steel
 FINISH : Hot Dipped Galvanized

4. FASTENER THREAD TYPE : UNC (Coarse)

5. FASTENER THREAD DIRECTION : Right Hand

| GR!      | T G   | / = 7 \ |
|----------|-------|---------|
| <u> </u> | <br>- | -       |

**SCALE** 

1.81

| COMPONENT        | Coupling Nut                 |        |  |
|------------------|------------------------------|--------|--|
| 1JB51            |                              | UNIT   |  |
|                  |                              | INCH   |  |
|                  |                              | SHEET  |  |
| Coupling Nut, 5/ | 3-11, Gr 2, Steel, Galv, PK5 | 1 of 1 |  |