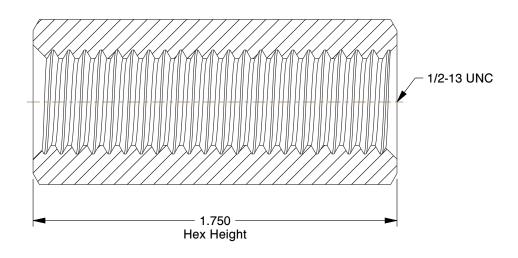

## NOTES:

1. NUT STYLE : Coupling Nut 2. MATERIAL : Grade 2 Steel

3. FINISH: Hot Dipped Galvanized
4. FASTENER THREAD TYPE: UNC (Coarse)
5. FASTENER THREAD DIRECTION: Right Hand

100 Grainger Parkway, Lake Forest, Illinois 60045-5201 1-(800) GRAINGER, 1-(800) 472-4643, (847) 535-1000 www.grainger.com

2.17

| COMPONENT         | Coupling Nut                 |        |
|-------------------|------------------------------|--------|
| 1JB49             |                              | UNIT   |
|                   |                              | INCH   |
|                   |                              |        |
| Coupling Nut, 1/2 | 2-13, Gr 2, Steel, Galv, PK5 | 1 of 1 |