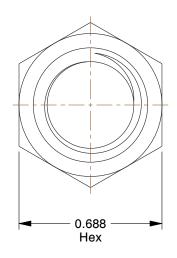

## NOTES:

1. NUT STYLE : Coupling Nut 2. MATERIAL : Grade 2 Steel

3. FINISH: Hot Dipped Galvanized
4. FASTENER THREAD TYPE: UNC (Coarse)
5. FASTENER THREAD DIRECTION: Right Hand

100 Grainger Parkway, Lake Forest, Illinois 60045-5201 1-(800) GRAINGER, 1-(800) 472-4643, (847) 535-1000 www.grainger.com

2.17

| COMPONENT         | Coupling Nut                 |        |
|-------------------|------------------------------|--------|
| 1JB49             |                              | UNIT   |
|                   |                              | INCH   |
|                   |                              |        |
| Coupling Nut, 1/2 | 2-13, Gr 2, Steel, Galv, PK5 | 1 of 1 |