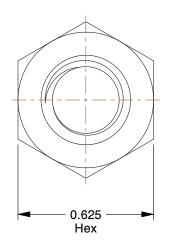

## NOTES:

1. NUT STYLE : Coupling Nut 2. MATERIAL : Grade 2 Steel

3. FINISH: Hot Dipped Galvanized
4. FASTENER THREAD TYPE: UNC (Coarse)
5. FASTENER THREAD DIRECTION: Right Hand

100 Grainger Parkway, Lake Forest, Illinois 60045-5201 1-(800) GRAINGER, 1-(800) 472-4643, (847) 535-1000 www.grainger.com

2.26

| COMPONENT                                          | Coupling Nut |        |
|----------------------------------------------------|--------------|--------|
| 1JB45 Coupling Nut, 3/8-16, Gr 2, Steel, Galv, PK5 |              | UNIT   |
|                                                    |              | INCH   |
|                                                    |              | SHEET  |
|                                                    |              | 1 of 1 |