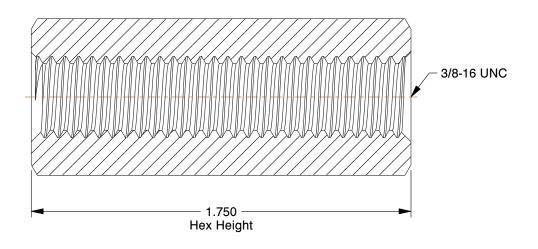

## NOTES:

1. NUT STYLE : Coupling Nut 2. MATERIAL : Grade 2 Steel

3. FINISH: Hot Dipped Galvanized
4. FASTENER THREAD TYPE: UNC (Coarse)
5. FASTENER THREAD DIRECTION: Right Hand

100 Grainger Parkway, Lake Forest, Illinois 60045-5201 1-(800) GRAINGER, 1-(800) 472-4643, (847) 535-1000 www.grainger.com

2.26

| COMPONENT                                          | Coupling Nut |        |
|----------------------------------------------------|--------------|--------|
| 1JB45 Coupling Nut, 3/8-16, Gr 2, Steel, Galv, PK5 |              | UNIT   |
|                                                    |              | INCH   |
|                                                    |              | SHEET  |
|                                                    |              | 1 of 1 |