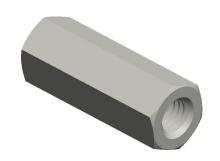

## NOTES:

1. NUT STYLE : Coupling Nut 2. MATERIAL : Grade 2 Steel

3. FINISH: Hot Dipped Galvanized
4. FASTENER THREAD TYPE: UNC (Coarse)
5. FASTENER THREAD DIRECTION: Right Hand

100 Grainger Parkway, Lake Forest, Illinois 60045-5201 1-(800) GRAINGER, 1-(800) 472-4643, (847) 535-1000 www.grainger.com

2.26

| COMPONENT                                          | Coupling Nut |        |
|----------------------------------------------------|--------------|--------|
| 1JB45 Coupling Nut, 3/8-16, Gr 2, Steel, Galv, PK5 |              | UNIT   |
|                                                    |              | INCH   |
|                                                    |              | SHEET  |
|                                                    |              | 1 of 1 |