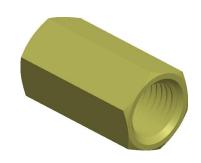

## NOTES:

1. NUT STYLE : Coupling Nut 2. MATERIAL : Grade 2 Steel 3. FINISH : Zinc Chromate

4. FASTENER THREAD TYPE : UNC (Coarse)
5. FASTENER THREAD DIRECTION : Right Hand

| CDI |     |               |     |
|-----|-----|---------------|-----|
| GRA | AIN | [6] :         | No. |
|     |     | A1 17 A1 A1 A | 7   |

**SCALE** 

1.07

| COMPONENT  | Coupling Nu            | t      |  |
|------------|------------------------|--------|--|
| OOMI ONLIN | Coupling Nut           |        |  |
| 1JB33      |                        | UNIT   |  |
|            |                        | INCH   |  |
|            |                        | SHEET  |  |
| Coupling N | ut, 1-1/4-7, Gr 2, PK2 | 1 of 1 |  |