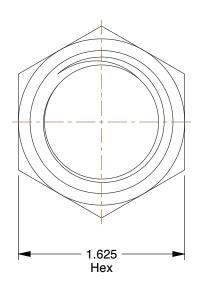

## NOTES:

1. NUT STYLE : Coupling Nut 2. MATERIAL : Grade 2 Steel 3. FINISH : Zinc Chromate

4. FASTENER THREAD TYPE : UNC (Coarse)
5. FASTENER THREAD DIRECTION : Right Hand

| CDI |     |               |     |
|-----|-----|---------------|-----|
| GRA | AIN | [6] :         | No. |
|     |     | A1 17 A1 A1 A | 7   |

**SCALE** 

1.07

| COMPONENT  | Coupling Nu            | t      |  |
|------------|------------------------|--------|--|
| OOMI ONLIN | Coupling Nut           |        |  |
| 1JB33      |                        | UNIT   |  |
|            |                        | INCH   |  |
|            |                        | SHEET  |  |
| Coupling N | ut, 1-1/4-7, Gr 2, PK2 | 1 of 1 |  |