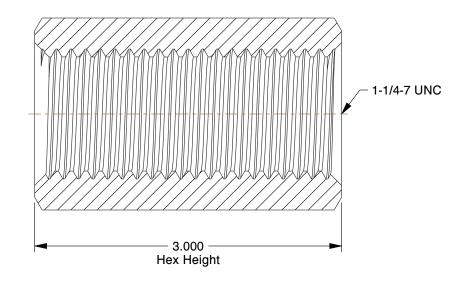

## NOTES:

1. NUT STYLE : Coupling Nut 2. MATERIAL : Grade 2 Steel 3. FINISH : Zinc Chromate

4. FASTENER THREAD TYPE : UNC (Coarse)
5. FASTENER THREAD DIRECTION : Right Hand

| CDI |     |               |     |
|-----|-----|---------------|-----|
| GRA | AIN | [6] :         | No. |
|     |     | A1 17 A1 A1 A | 7   |

**SCALE** 

1.07

| COMPONENT  | Coupling Nu            | t      |  |
|------------|------------------------|--------|--|
| OOMI ONLIN | Coupling Nut           |        |  |
| 1JB33      |                        | UNIT   |  |
|            |                        | INCH   |  |
|            |                        | SHEET  |  |
| Coupling N | ut, 1-1/4-7, Gr 2, PK2 | 1 of 1 |  |