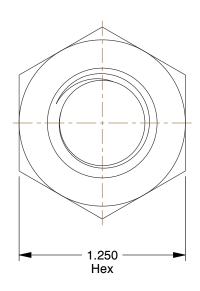

## NOTES:

1. NUT STYLE : Coupling Nut 2. MATERIAL : Grade 2 Steel 3. FINISH: Zinc Chromate

4. FASTENER THREAD TYPE : UNC (Coarse)
5. FASTENER THREAD DIRECTION : Right Hand

100 Grainger Parkway, Lake Forest, Illinois 60045-5201 1-(800) GRAINGER, 1-(800) 472-4643, (847) 535-1000 www.grainger.com

1.39

1JA97

COMPONENT

Coupling Nut, 3/4-10, Gr 2, Zn Chromate, PK5

Coupling Nut UNIT INCH SHEET 1 of 1