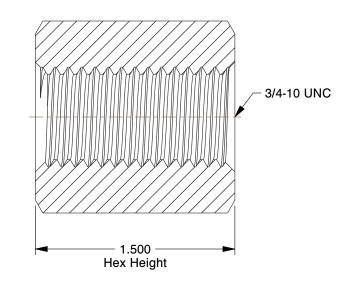

## NOTES:

1. NUT STYLE : Coupling Nut 2. MATERIAL : Grade 2 Steel 3. FINISH: Zinc Chromate

4. FASTENER THREAD TYPE : UNC (Coarse)
5. FASTENER THREAD DIRECTION : Right Hand

100 Grainger Parkway, Lake Forest, Illinois 60045-5201 1-(800) GRAINGER, 1-(800) 472-4643, (847) 535-1000 www.grainger.com

1.39

1JA97

COMPONENT

Coupling Nut, 3/4-10, Gr 2, Zn Chromate, PK5

Coupling Nut UNIT INCH SHEET 1 of 1