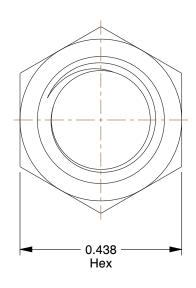

## NOTES:

1. NUT STYLE : Coupling Nut 2. MATERIAL : Grade 2 Steel 3. FINISH : Zinc Chromate

4. FASTENER THREAD TYPE: UNF (Fine)

5. FASTENER THREAD DIRECTION: Right Hand

| CD | 20 27 |   |              |   |
|----|-------|---|--------------|---|
| GK | AII   | N | <b>5</b> 7.3 | R |
|    |       |   |              |   |