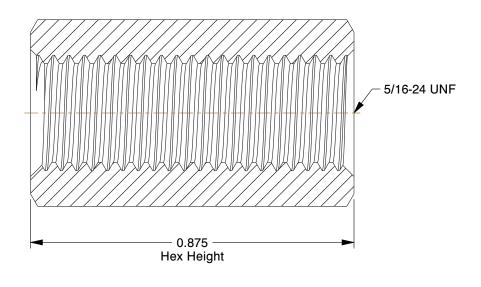

## NOTES:

1. NUT STYLE : Coupling Nut 2. MATERIAL : Grade 2 Steel 3. FINISH : Zinc Chromate

4. FASTENER THREAD TYPE: UNF (Fine)

5. FASTENER THREAD DIRECTION: Right Hand

| CD | 20 27 |   |              |   |
|----|-------|---|--------------|---|
| GK | AII   | N | <b>5</b> 7.3 | R |
|    |       |   |              |   |