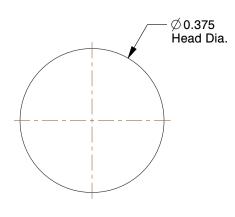

## NOTES:

1. RIVET STYLE : Semi-Tubular Rivet

2. RIVET HEAD STYLE: Truss

3. RIVET BODY MATERIAL : Stainless Steel

4. FASTENER FINISH : Plain

5. GRIP RANGE : 0.432" to 0.472"

6. HOLE SIZE: 0.201"



100 Grainger Parkway, Lake Forest, Illinois 60045-5201 1-(800) GRAINGER, 1-(800) 472-4643, (847) 535-1000 www.grainger.com This file and any associated information and specifications are provided for reference and evaluation purposes only, and is subject to change without notice. Grainger makes no representations, warranties or guarantees as to the appropriateness, accuracy, completeness, or suitability for any purpose, of the file, information or specifications. You are solely responsible for the use of the file, information or specifications.

This drawing is the property of GRAINGER