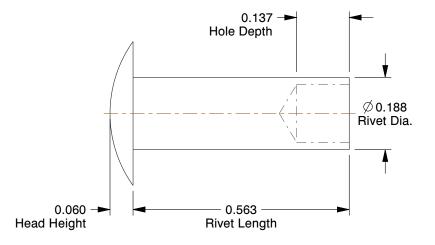

## NOTES:

1. RIVET STYLE : Semi-Tubular Rivet

2. RIVET HEAD STYLE: Truss

3. RIVET BODY MATERIAL : Stainless Steel

4. FASTENER FINISH : Plain

5. GRIP RANGE : 0.432" to 0.472"

6. HOLE SIZE: 0.201"

100 Grainger Parkway, Lake Forest, Illinois 60045-5201 1-(800) GRAINGER, 1-(800) 472-4643, (847) 535-1000 www.grainger.com This file and any associated information and specifications are provided for reference and evaluation purposes only, and is subject to change without notice. Grainger makes no representations, warranties or guarantees as to the appropriateness, accuracy, completeness, or suitability for any purpose, of the file, information or specifications. You are solely responsible for the use of the file, information or specifications.

1HEF4
Semi-Tubular Rivet, 3/16x9/16 In, PK50

COMPONENT

### Semi-Tubular Rivet