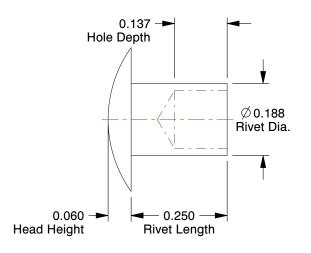

## NOTES:

1. RIVET STYLE : Semi-Tubular Rivet

2. RIVET HEAD STYLE: Truss

3. RIVET BODY MATERIAL: Stainless Steel

4. FASTENER FINISH: Plain 5. GRIP RANGE: 0.120" to 0.160"

6. HOLE SIZE: 0.201"

100 Grainger Parkway, Lake Forest, Illinois 60045-5201 1-(800) GRAINGER, 1-(800) 472-4643, (847) 535-1000 www.grainger.com