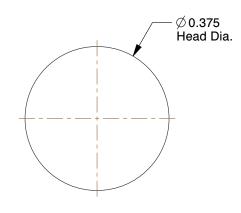

## NOTES:

1. RIVET STYLE : Semi-Tubular Rivet

2. RIVET HEAD STYLE: Truss

3. RIVET BODY MATERIAL: Stainless Steel

4. FASTENER FINISH: Plain 5. GRIP RANGE: 0.120" to 0.160"

6. HOLE SIZE: 0.201"

100 Grainger Parkway, Lake Forest, Illinois 60045-5201 1-(800) GRAINGER, 1-(800) 472-4643, (847) 535-1000 www.grainger.com