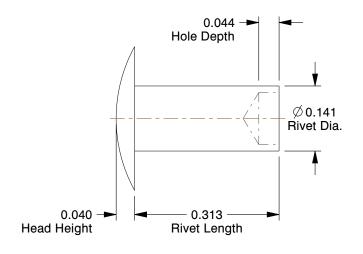

## NOTES:

1. RIVET STYLE : Semi-Tubular Rivet

2. RIVET HEAD STYLE: Truss

3. RIVET BODY MATERIAL : Stainless Steel

4. FASTENER FINISH : Plain

5. GRIP RANGE : 0.212" to 0.242"

6. HOLE SIZE: 0.156"

100 Grainger Parkway, Lake Forest, Illinois 60045-5201 1-(800) GRAINGER, 1-(800) 472-4643, (847) 535-1000 www.grainger.com This file and any associated information and specifications are provided for reference and evaluation purposes only, and is subject to change without notice. Grainger makes no representations, warranties or guarantees as to the appropriateness, accuracy, completeness, or suitability for any purpose, of the file, information or specifications. You are solely responsible for the use of the file, information or specifications.