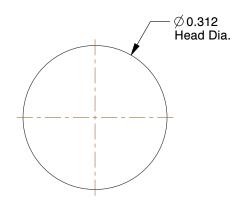

## NOTES:

1. RIVET STYLE : Semi-Tubular Rivet

2. RIVET HEAD STYLE: Truss

3. RIVET BODY MATERIAL : Stainless Steel

4. FASTENER FINISH : Plain

5. GRIP RANGE : 0.212" to 0.242"

6. HOLE SIZE: 0.156"

100 Grainger Parkway, Lake Forest, Illinois 60045-5201 1-(800) GRAINGER, 1-(800) 472-4643, (847) 535-1000 www.grainger.com This file and any associated information and specifications are provided for reference and evaluation purposes only, and is subject to change without notice. Grainger makes no representations, warranties or guarantees as to the appropriateness, accuracy, completeness, or suitability for any purpose, of the file, information or specifications. You are solely responsible for the use of the file, information or specifications.