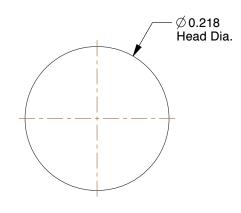

## NOTES:

1. RIVET STYLE : Semi-Tubular Rivet

2. RIVET HEAD STYLE : Oval

3. RIVET BODY MATERIAL: Aluminum

4. FASTENER FINISH : Plain

5. GRIP RANGE: 0.036" to 0.067"

6. HOLE SIZE: 0.129"

100 Grainger Parkway, Lake Forest, Illinois 60045-5201 1-(800) GRAINGER, 1-(800) 472-4643, (847) 535-1000 www.grainger.com This file and any associated information and specifications are provided for reference and evaluation purposes only, and is subject to change without notice. Grainger makes no representations, warranties or guarantees as to the appropriateness, accuracy, completeness, or suitability for any purpose, of the file, information or specifications. You are solely responsible for the use of the file, information or specifications.