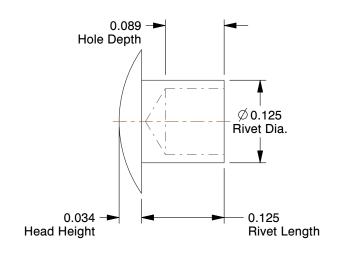

## NOTES:

1. RIVET STYLE : Semi-Tubular Rivet

2. RIVET HEAD STYLE : Oval

3. RIVET BODY MATERIAL: Aluminum

4. FASTENER FINISH : Plain

5. GRIP RANGE: 0.036" to 0.067"

6. HOLE SIZE: 0.129"

100 Grainger Parkway, Lake Forest, Illinois 60045-5201 1-(800) GRAINGER, 1-(800) 472-4643, (847) 535-1000 www.grainger.com This file and any associated information and specifications are provided for reference and evaluation purposes only, and is subject to change without notice. Grainger makes no representations, warranties or guarantees as to the appropriateness, accuracy, completeness, or suitability for any purpose, of the file, information or specifications. You are solely responsible for the use of the file, information or specifications.