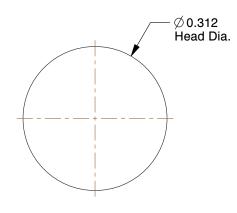

## NOTES:

1. RIVET STYLE : Semi-Tubular Rivet 2. RIVET HEAD STYLE : Truss 3. RIVET BODY MATERIAL : Brass

4. FASTENER FINISH : Plain

5. GRIP RANGE : 0.150" to 0.180"

6. HOLE SIZE: 0.156"

| CI  | AI  |    | FD |
|-----|-----|----|----|
| CIA | 774 | 46 |    |
|     |     |    |    |