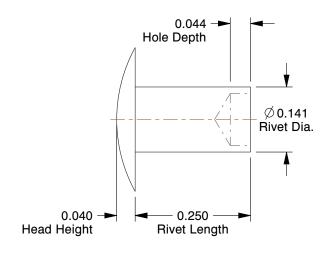

## NOTES:

1. RIVET STYLE : Semi-Tubular Rivet 2. RIVET HEAD STYLE : Truss 3. RIVET BODY MATERIAL : Brass

4. FASTENER FINISH : Plain

5. GRIP RANGE : 0.150" to 0.180"

6. HOLE SIZE: 0.156"

| CI  | AI  |    | FD |
|-----|-----|----|----|
| CIA | 774 | 46 |    |
|     |     |    |    |