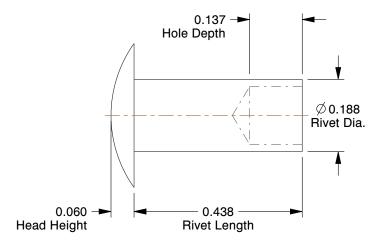

## NOTES:

1. RIVET STYLE : Semi-Tubular Rivet 2. RIVET HEAD STYLE: Truss 3. RIVET BODY MATERIAL: Steel

4. FASTENER FINISH: Zinc Plated 5. GRIP RANGE: 0.307" to 0.347"

6. HOLE SIZE: 0.201"

100 Grainger Parkway, Lake Forest, Illinois 60045-5201 1-(800) GRAINGER, 1-(800) 472-4643, (847) 535-1000 www.grainger.com