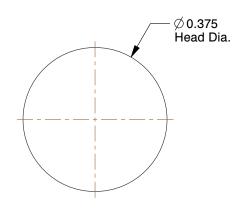

## NOTES:

1. RIVET STYLE : Semi-Tubular Rivet 2. RIVET HEAD STYLE: Truss 3. RIVET BODY MATERIAL: Steel

4. FASTENER FINISH: Zinc Plated 5. GRIP RANGE: 0.307" to 0.347"

6. HOLE SIZE: 0.201"

100 Grainger Parkway, Lake Forest, Illinois 60045-5201 1-(800) GRAINGER, 1-(800) 472-4643, (847) 535-1000 www.grainger.com