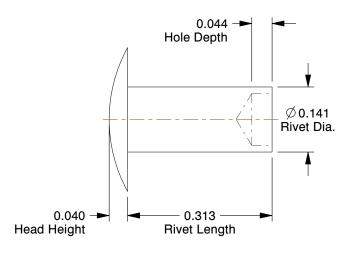

## NOTES:

RIVET STYLE : Semi-Tubular Rivet
RIVET HEAD STYLE : Truss
RIVET BODY MATERIAL : Steel
FASTENER FINISH : Zinc Plated

5. GRIP RANGE: 0.212" to 0.242"

6. HOLE SIZE: 0.156"

100 Grainger Parkway, Lake Forest, Illinois 60045-5201 1-(800) GRAINGER, 1-(800) 472-4643, (847) 535-1000 www.grainger.com This file and any associated information and specifications are provided for reference and evaluation purposes only, and is subject to change without notice. Grainger makes no representations, warranties or guarantees as to the appropriateness, accuracy, completeness, or suitability for any purpose, of the file, information or specifications. You are solely responsible for the use of the file, information or specifications.