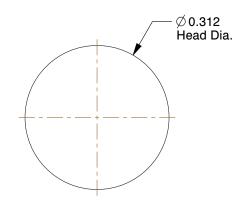

## NOTES:

RIVET STYLE : Semi-Tubular Rivet
RIVET HEAD STYLE : Truss
RIVET BODY MATERIAL : Steel
FASTENER FINISH : Zinc Plated

5. GRIP RANGE: 0.212" to 0.242"

6. HOLE SIZE: 0.156"

100 Grainger Parkway, Lake Forest, Illinois 60045-5201 1-(800) GRAINGER, 1-(800) 472-4643, (847) 535-1000 www.grainger.com This file and any associated information and specifications are provided for reference and evaluation purposes only, and is subject to change without notice. Grainger makes no representations, warranties or guarantees as to the appropriateness, accuracy, completeness, or suitability for any purpose, of the file, information or specifications. You are solely responsible for the use of the file, information or specifications.