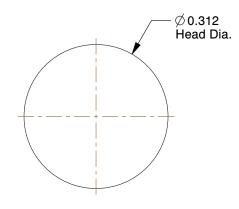

## NOTES:

1. RIVET STYLE : Semi-Tubular Rivet 2. RIVET HEAD STYLE: Truss 3. RIVET BODY MATERIAL: Steel 4. FASTENER FINISH: Zinc Plated

5. GRIP RANGE: 0.150" to 0.180"

6. HOLE SIZE: 0.156"

100 Grainger Parkway, Lake Forest, Illinois 60045-5201 1-(800) GRAINGER, 1-(800) 472-4643, (847) 535-1000 www.grainger.com

Semi-Tubular Rivet UNIT **1HBP8** INCH SHEET Semi-Tubular Rivet, 9/64x1/4 In, PK100 1 of 1

COMPONENT