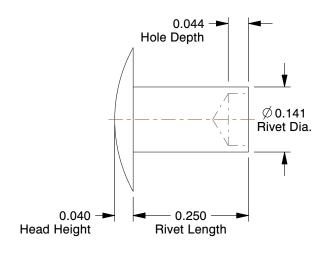

## NOTES:

1. RIVET STYLE : Semi-Tubular Rivet 2. RIVET HEAD STYLE: Truss 3. RIVET BODY MATERIAL: Steel 4. FASTENER FINISH: Zinc Plated

5. GRIP RANGE: 0.150" to 0.180"

6. HOLE SIZE: 0.156"

100 Grainger Parkway, Lake Forest, Illinois 60045-5201 1-(800) GRAINGER, 1-(800) 472-4643, (847) 535-1000 www.grainger.com

Semi-Tubular Rivet UNIT **1HBP8** INCH SHEET Semi-Tubular Rivet, 9/64x1/4 In, PK100 1 of 1

COMPONENT