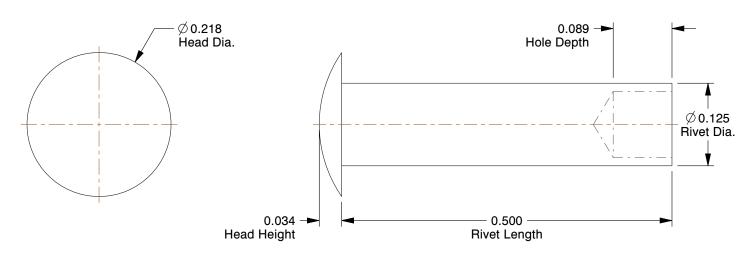

## NOTES:

1. RIVET STYLE : Semi-Tubular Rivet

2. RIVET HEAD STYLE: Oval 3. RIVET BODY MATERIAL: Steel 4. FASTENER FINISH: Zinc Plated 5. GRIP RANGE: 0.411" to 0.442"

6. HOLE SIZE: 0.129"

100 Grainger Parkway, Lake Forest, Illinois 60045-5201 1-(800) GRAINGER, 1-(800) 472-4643, (847) 535-1000 www.grainger.com This file and any associated information and specifications are provided for reference and evaluation purposes only, and is subject to change without notice. Grainger makes no representations, warranties or guarantees as to the appropriateness, accuracy, completeness, or suitability for any purpose, of the file, information or specifications.

6.88

**SCALE** 

Se

COMPONENT

Semi-Tubular Rivet

**1HBP6** 

Semi-Tubular Rivet, 1/8x1/2 In, PK100

INCH SHEET