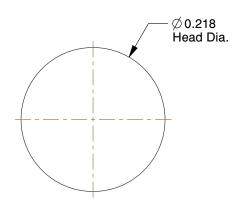

## NOTES:

1. RIVET STYLE : Semi-Tubular Rivet

2. RIVET HEAD STYLE: Oval 3. RIVET BODY MATERIAL: Steel 4. FASTENER FINISH: Zinc Plated 5. GRIP RANGE: 0.192" to 0.223"

6. HOLE SIZE: 0.129"

100 Grainger Parkway, Lake Forest, Illinois 60045-5201 1-(800) GRAINGER, 1-(800) 472-4643, (847) 535-1000 www.grainger.com This file and any associated information and specifications are provided for reference and evaluation purposes only, and is subject to change without notice. Grainger makes no representations, warranties or guarantees as to the appropriateness, accuracy, completeness, or suitability for any purpose, of the file, information or specifications. You are solely responsible for the use of the file, information or specifications.