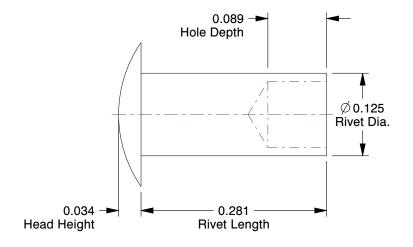

## NOTES:

1. RIVET STYLE : Semi-Tubular Rivet

2. RIVET HEAD STYLE: Oval 3. RIVET BODY MATERIAL: Steel 4. FASTENER FINISH: Zinc Plated 5. GRIP RANGE: 0.192" to 0.223"

6. HOLE SIZE: 0.129"

100 Grainger Parkway, Lake Forest, Illinois 60045-5201 1-(800) GRAINGER, 1-(800) 472-4643, (847) 535-1000 www.grainger.com This file and any associated information and specifications are provided for reference and evaluation purposes only, and is subject to change without notice. Grainger makes no representations, warranties or guarantees as to the appropriateness, accuracy, completeness, or suitability for any purpose, of the file, information or specifications. You are solely responsible for the use of the file, information or specifications.