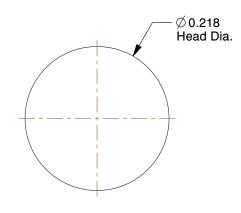

## NOTES:

1. RIVET STYLE : Semi-Tubular Rivet

2. RIVET HEAD STYLE : Oval 3. RIVET BODY MATERIAL : Steel 4. FASTENER FINISH : Zinc Plated

5. GRIP RANGE: 0.161" to 0.192"

6. HOLE SIZE: 0.129"

100 Grainger Parkway, Lake Forest, Illinois 60045-5201 1-(800) GRAINGER, 1-(800) 472-4643, (847) 535-1000 www.grainger.com This file and any associated information and specifications are provided for reference and evaluation purposes only, and is subject to change without notice. Grainger makes no representations, warranties or guarantees as to the appropriateness, accuracy, completeness, or suitability for any purpose, of the file, information or specifications. You are solely responsible for the use of the file, information or specifications.