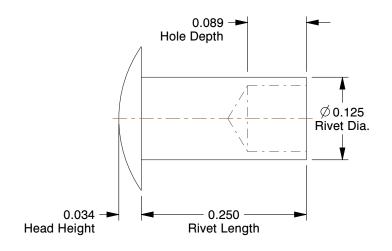

## NOTES:

1. RIVET STYLE : Semi-Tubular Rivet

2. RIVET HEAD STYLE : Oval 3. RIVET BODY MATERIAL : Steel 4. FASTENER FINISH : Zinc Plated

5. GRIP RANGE: 0.161" to 0.192"

6. HOLE SIZE: 0.129"

100 Grainger Parkway, Lake Forest, Illinois 60045-5201 1-(800) GRAINGER, 1-(800) 472-4643, (847) 535-1000 www.grainger.com This file and any associated information and specifications are provided for reference and evaluation purposes only, and is subject to change without notice. Grainger makes no representations, warranties or guarantees as to the appropriateness, accuracy, completeness, or suitability for any purpose, of the file, information or specifications. You are solely responsible for the use of the file, information or specifications.