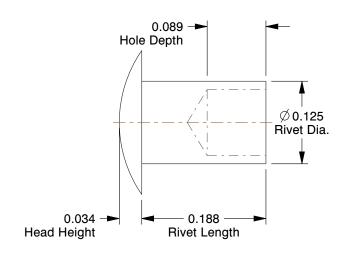

## NOTES:

1. RIVET STYLE : Semi-Tubular Rivet

2. RIVET HEAD STYLE: Oval 3. RIVET BODY MATERIAL: Steel 4. FASTENER FINISH: Zinc Plated 5. GRIP RANGE: 0.098" to 0.129"

6. HOLE SIZE: 0.129"

100 Grainger Parkway, Lake Forest, Illinois 60045-5201 1-(800) GRAINGER, 1-(800) 472-4643, (847) 535-1000 www.grainger.com This file and any associated information and specifications are provided for reference and evaluation purposes only, and is subject to change without notice. Grainger makes no representations, warranties or guarantees as to the appropriateness, accuracy, completeness, or suitability for any purpose, of the file, information or specifications. You are solely responsible for the use of the file, information or specifications.