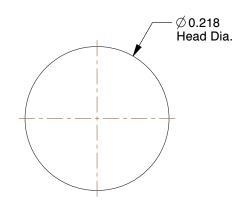

## NOTES:

1. RIVET STYLE : Semi-Tubular Rivet

2. RIVET HEAD STYLE: Oval 3. RIVET BODY MATERIAL: Steel 4. FASTENER FINISH: Zinc Plated 5. GRIP RANGE: 0.098" to 0.129"

6. HOLE SIZE: 0.129"

100 Grainger Parkway, Lake Forest, Illinois 60045-5201 1-(800) GRAINGER, 1-(800) 472-4643, (847) 535-1000 www.grainger.com This file and any associated information and specifications are provided for reference and evaluation purposes only, and is subject to change without notice. Grainger makes no representations, warranties or guarantees as to the appropriateness, accuracy, completeness, or suitability for any purpose, of the file, information or specifications. You are solely responsible for the use of the file, information or specifications.