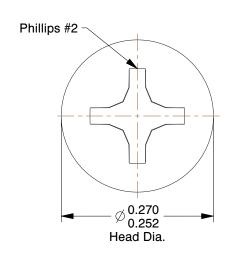

## **NOTES:**

1. HEAD TYPE: Pan

2. MATERIAL: Hardened Steel

3. FINISH: Zinc Plated 4. THREAD TYPE: Coarse 5. POINT TYPE: Type F 6. DRIVE TYPE: Phillips

**Thread Cutting Screw** 