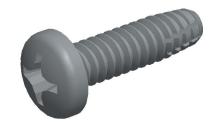

## **NOTES:**

1. HEAD TYPE: Pan

2. MATERIAL: Hardened Steel

3. FINISH: Zinc Plated 4. THREAD TYPE: Coarse 5. POINT TYPE: Type F 6. DRIVE TYPE: Phillips

**Thread Cutting Screw** 