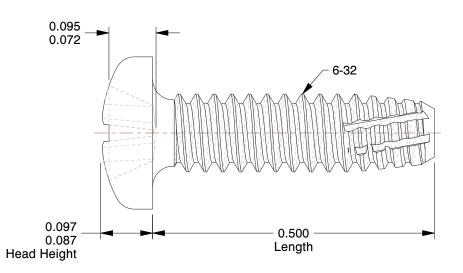

## **NOTES:**

1. HEAD TYPE: Pan

2. MATERIAL: Hardened Steel

3. FINISH: Zinc Plated 4. THREAD TYPE: Coarse 5. POINT TYPE: Type F 6. DRIVE TYPE: Phillips

**Thread Cutting Screw** 

5.87

1HA34

COMPONENT

Screw, Thd Cut, 6-32x1/2 In L, PK100

UNIT INCH SHEET

1 of 1