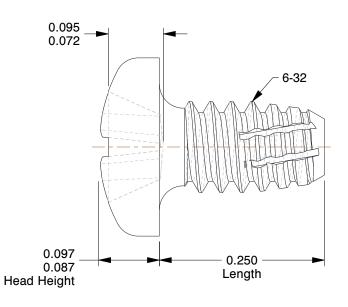

## **NOTES:**

1. HEAD TYPE: Pan

2. MATERIAL: Hardened Steel

3. FINISH: Zinc Plated 4. THREAD TYPE: Coarse 5. POINT TYPE: Type F 6. DRIVE TYPE: Phillips

6.88

1HA32

COMPONENT

Screw, Thd Cut, 6-32x1/4 In L, PK100

INCH
SHEET

1 of 1