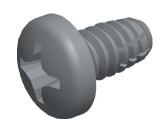

## **NOTES:**

1. HEAD TYPE: Pan

2. MATERIAL: Hardened Steel

3. FINISH: Zinc Plated 4. THREAD TYPE: Coarse 5. POINT TYPE: Type F 6. DRIVE TYPE: Phillips