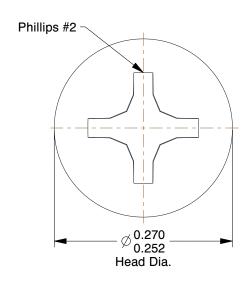

## **NOTES:**

1. HEAD TYPE: Pan

2. MATERIAL: Hardened Steel

3. FINISH: Zinc Plated 4. THREAD TYPE: Coarse 5. POINT TYPE: Type F 6. DRIVE TYPE: Phillips