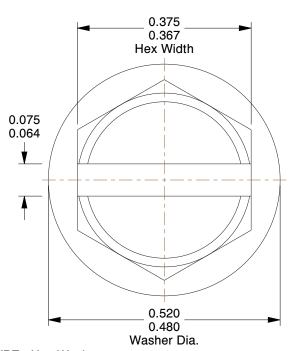

0.190 0.172 Head Height

0.050
0.030

1/4-20

0.111
0.083

1. HEAD TYPE : Hex Washer 2. MATERIAL : Case Hardened Steel

3. FINISH: Zinc Plated 4. THREAD TYPE: Coarse 5. POINT TYPE: Type F 6. DRIVE TYPE: Slotted