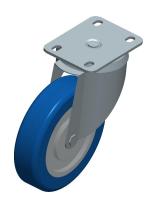

## NOTES:

1. CASTER SUB-TYPE: Swivel

2. CASTER LOAD RATING RANGE: Light-Duty

3. LOAD RATING: 250 lb.

4. CASTER WHEEL MATERIAL: Polyurethane

5. CASTER CORE MATERIAL : Polyolefin

6. WHEEL COLOR: Blue

7. CASTER PLATE HOLE PATTERN : C

8. CASTER WHEEL BEARINGS : Ball

9. CASTER WHEEL SHAPE: Standard

10. CASTER FRAME MATERIAL: Steel

11. CASTER RACEWAY: Double Ball

12. FRAME FINISH: Zinc Plated

100 Grainger Parkway, Lake Forest, Illinois 60045-5201 1-(800) GRAINGER, 1-(800) 472-4643, (847) 535-1000 www.grainger.com