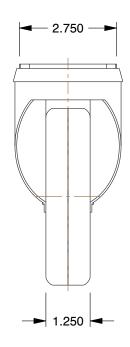

## 3.000 1.750 - 2.625 →



## MOUNTING HOLE DETAILS





## NOTES:

1. CASTER SUB-TYPE: Swivel

2. CASTER LOAD RATING RANGE: Light-Duty

3. LOAD RATING: 250 lb.

4. CASTER WHEEL MATERIAL: Polyurethane

5. CASTER CORE MATERIAL : Polyolefin

6. WHEEL COLOR: Blue

7. CASTER PLATE HOLE PATTERN : C

8. CASTER WHEEL BEARINGS : Ball

9. CASTER WHEEL SHAPE: Standard

10. CASTER FRAME MATERIAL: Steel

11. CASTER RACEWAY: Double Ball

12. FRAME FINISH: Zinc Plated



100 Grainger Parkway, Lake Forest, Illinois 60045-5201 1-(800) GRAINGER, 1-(800) 472-4643, (847) 535-1000 www.grainger.com

This file and any associated information and specifications are provided for reference and evaluation purposes only, and is subject to change without notice. Grainger makes no representations, warranties or guarantees as to the appropriateness, accuracy, completeness,