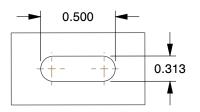

## 3.000 1.750 - 2.625 →



## MOUNTING HOLE DETAILS





## NOTES:

1. CASTER SUB-TYPE: Swivel

2. CASTER LOAD RATING RANGE: Light-Duty

3. LOAD RATING: 250 lb.

4. CASTER WHEEL MATERIAL: Polyurethane

5. CASTER CORE MATERIAL : Polyolefin

6. WHEEL COLOR: Blue

7. CASTER PLATE HOLE PATTERN : C

8. CASTER WHEEL BEARINGS : Ball

9. CASTER WHEEL SHAPE: Standard

10. CASTER FRAME MATERIAL: Steel

11. CASTER RACEWAY: Double Ball

12. FRAME FINISH: Zinc Plated



100 Grainger Parkway, Lake Forest, Illinois 60045-5201 1-(800) GRAINGER, 1-(800) 472-4643, (847) 535-1000 www.grainger.com

This file and any associated information and specifications are provided for reference and evaluation purposes only, and is subject to change without notice. Grainger makes no representations, warranties or guarantees as to the appropriateness, accuracy, completeness