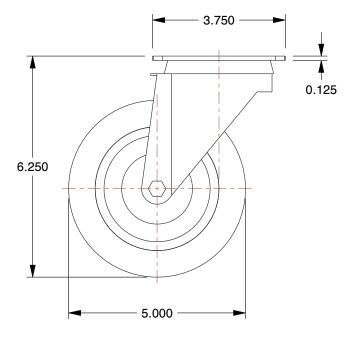

## NOTES:

1. CASTER SUB-TYPE: Swivel

2. CASTER LOAD RATING RANGE: Light-Duty

3. LOAD RATING: 250 lb.

4. CASTER WHEEL MATERIAL: Polyurethane

5. CASTER CORE MATERIAL : Polyolefin

6. WHEEL COLOR: Blue

7. CASTER PLATE HOLE PATTERN : C

8. CASTER WHEEL BEARINGS : Ball

9. CASTER WHEEL SHAPE: Standard

10. CASTER FRAME MATERIAL: Steel

11. CASTER RACEWAY: Double Ball

12. FRAME FINISH: Zinc Plated

100 Grainger Parkway, Lake Forest, Illinois 60045-5201 1-(800) GRAINGER, 1-(800) 472-4643, (847) 535-1000 www.grainger.com