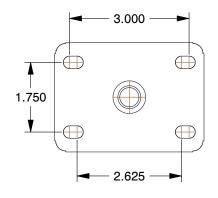

## MOUNTING HOLE DETAILS





## NOTES:

1. CASTER SUB-TYPE: Swivel

2. CASTER LOAD RATING RANGE: Light-Duty

3. LOAD RATING: 250 lb.

4. CASTER WHEEL MATERIAL: Polyurethane

5. CASTER CORE MATERIAL : Polyolefin

6. WHEEL COLOR: Blue

7. CASTER PLATE HOLE PATTERN: C

8. CASTER WHEEL BEARINGS : Ball

9. CASTER WHEEL SHAPE: Standard

10. CASTER FRAME MATERIAL: Steel

11. CASTER RACEWAY: Double Ball

12. FRAME FINISH: Zinc Plated



100 Grainger Parkway, Lake Forest, Illinois 60045-5201 1-(800) GRAINGER, 1-(800) 472-4643, (847) 535-1000 www.grainger.com

This file and any associated information and specifications are provided for reference and evaluation purposes only, and is subject to change without notice. Grainger makes no representations, warranties or guarantees as to the appropriat