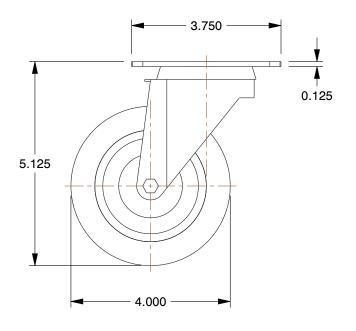

## NOTES:

1. CASTER SUB-TYPE: Swivel

2. CASTER LOAD RATING RANGE: Light-Duty

3. LOAD RATING: 250 lb.

4. CASTER WHEEL MATERIAL: Polyurethane

5. CASTER CORE MATERIAL : Polyolefin

6. WHEEL COLOR: Blue

7. CASTER PLATE HOLE PATTERN: C

8. CASTER WHEEL BEARINGS : Ball

9. CASTER WHEEL SHAPE: Standard

10. CASTER FRAME MATERIAL: Steel

11. CASTER RACEWAY: Double Ball

12. FRAME FINISH: Zinc Plated

100 Grainger Parkway, Lake Forest, Illinois 60045-5201 1-(800) GRAINGER, 1-(800) 472-4643, (847) 535-1000 www.grainger.com

1G096

COMPONENT

Swivel Plate Caster, Poly, 4 in., 250 lb.

Plate Caster UNIT INCH SHEET 1 of 1