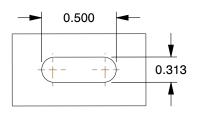

## MOUNTING HOLE DETAILS





## NOTES:

1. CASTER SUB-TYPE: Swivel

2. CASTER LOAD RATING RANGE: Light-Duty

3. LOAD RATING: 250 lb.

4. CASTER WHEEL MATERIAL: Polyurethane

5. CASTER CORE MATERIAL : Polyolefin

6. WHEEL COLOR: Blue

7. CASTER PLATE HOLE PATTERN: C

8. CASTER WHEEL BEARINGS : Ball

9. CASTER WHEEL SHAPE: Standard

10. CASTER FRAME MATERIAL: Steel

11. CASTER RACEWAY: Double Ball

12. FRAME FINISH: Zinc Plated



100 Grainger Parkway, Lake Forest, Illinois 60045-5201 1-(800) GRAINGER, 1-(800) 472-4643, (847) 535-1000 www.grainger.com

This file and any associated information and specifications are provided for reference and evaluation purposes only, and is subject to change without notice. Grainger makes no representations, warranties or guarantees as to the appropriateness, accuracy, completeness,