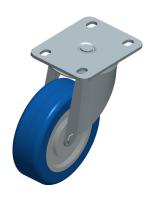

## NOTES:

1. CASTER SUB-TYPE: Swivel

2. CASTER LOAD RATING RANGE: Light-Duty

3. LOAD RATING: 250 lb.

4. CASTER WHEEL MATERIAL: Polyurethane

5. CASTER CORE MATERIAL : Polyolefin

6. WHEEL COLOR: Blue

7. CASTER PLATE HOLE PATTERN: C

1G096

COMPONENT

Swivel Plate Caster, Poly, 4 in., 250 lb.

Plate Caster UNIT INCH SHEET 1 of 1