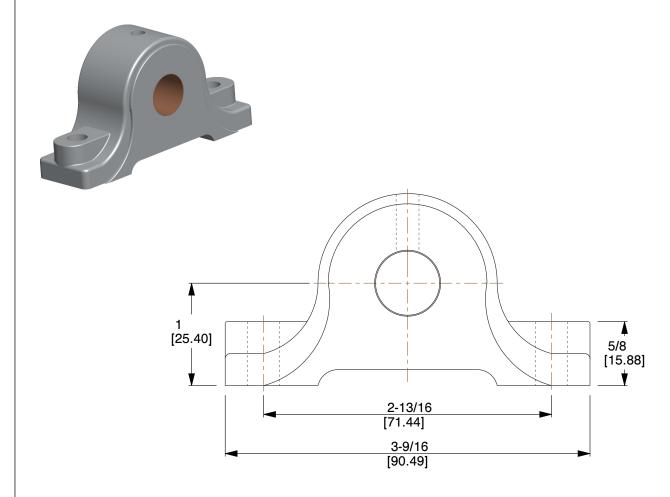

## **NOTES:**

- 1. SERIES: PBDC-BR
- 2. INCLUDES: Oiler Hole
- 3. BEARING INSERT TYPE: Sleeve
- 4. TEMP. RANGE: -5 °F to 220 °F
- 5. DYNAMIC LOAD CAPACITY: Max. PV 50,000 Lb.
- 6. BEARING MATERIAL: Housing Zinc Die Cast / Insert Bronze

SCALE

1.07

COMPONENT

Pillow Block Bearing

1F628

Pillow Block Bearing, Sleeve, 5/8" Bore

UNIT
INCH
SHEET