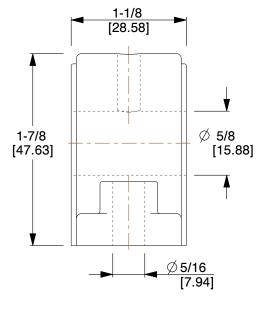

## **NOTES:**

- 1. SERIES: PBDC-BR
- 2. INCLUDES: Oiler Hole
- 3. BEARING INSERT TYPE: Sleeve
- 4. TEMP. RANGE: -5 °F to 220 °F
- 5. DYNAMIC LOAD CAPACITY: Max. PV 50,000 Lb.
- 6. BEARING MATERIAL: Housing Zinc Die Cast / Insert Bronze

SCALE

1.07

COMPONENT

Pillow Block Bearing

1F628

Pillow Block Bearing, Sleeve, 5/8" Bore

UNIT
INCH
SHEET