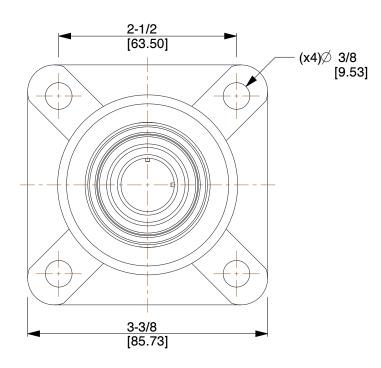

## NOTES:

- 1. ITEM: 4-Bolt Flange Bearing
- 2. BEARING INSERT TYPE: Ball
- 3. TEMP. RANGE: -30°F to 200°F
- 4. STATIC LOAD CAPACITY: 1479Lb.
- 5. SHAFT LOCKING TYPE: Set Screw
- 6. DYNAMIC LOAD CAPACITY: 2877Lb.
- 7. BEARING INSERT MATERIAL: 52100 Chrome Steel
- 8. BEARING HOUSING MATERIAL TYPE: Zinc Die Cast
- 9. BEARING LUBRICATION: Chevron SRI-2 or NLGI #2 Equivalent

0.75

COMPONENT

4-Bolt Flange Bearing

UNIT 1F548 INCH SHEET Flange Bearing, 4-Bolt, Ball, 3/4" Bore 1 of 1