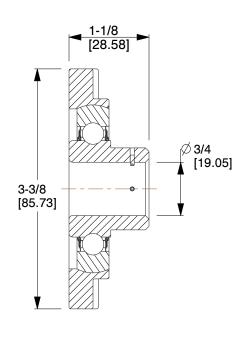

## NOTES:

- 1. ITEM: 4-Bolt Flange Bearing
- 2. BEARING INSERT TYPE: Ball
- 3. TEMP. RANGE: -30°F to 200°F
- 4. STATIC LOAD CAPACITY: 1479Lb.
- 5. SHAFT LOCKING TYPE: Set Screw
- 6. DYNAMIC LOAD CAPACITY: 2877Lb.
- 7. BEARING INSERT MATERIAL: 52100 Chrome Steel
- 8. BEARING HOUSING MATERIAL TYPE: Zinc Die Cast
- 9. BEARING LUBRICATION: Chevron SRI-2 or NLGI #2 Equivalent

0.75

COMPONENT

4-Bolt Flange Bearing

UNIT 1F548 INCH SHEET Flange Bearing, 4-Bolt, Ball, 3/4" Bore 1 of 1