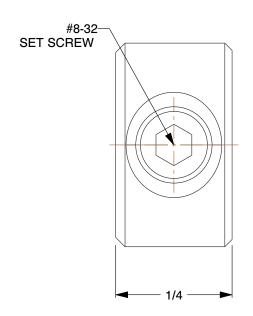

4.85

1F536

COMPONENT

Shaft Collar: Inch, 1 Piece Set Screw, Plain Bore, 3/16 in Bore Dia., Zinc Plated Steel

Shaft Collar UNIT INCH SHEET

1 of 1