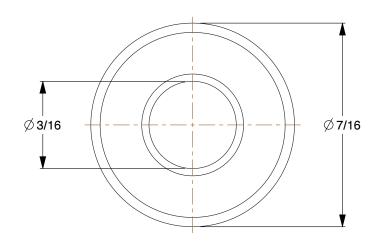

4.85

1F536

COMPONENT

Shaft Collar: Inch, 1 Piece Set Screw, Plain Bore, 3/16 in Bore Dia., Zinc Plated Steel

Shaft Collar UNIT INCH SHEET

1 of 1