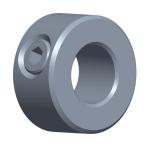

3.56

COMPONENT

1F516

Shaft Collar: Inch, 1 Piece Set Screw, Plain Bore, 5/16 in Bore Dia., Zinc Plated Steel UNIT

Shaft Collar

SHEET

1 of 1