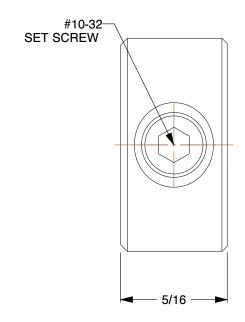

3.56

COMPONENT

1F516

Shaft Collar: Inch, 1 Piece Set Screw, Plain Bore, 5/16 in Bore Dia., Zinc Plated Steel UNIT

Shaft Collar

SHEET

1 of 1