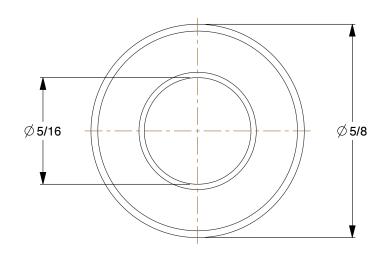

3.56

COMPONENT

1F516

Shaft Collar: Inch, 1 Piece Set Screw, Plain Bore, 5/16 in Bore Dia., Zinc Plated Steel UNIT

Shaft Collar

SHEET

1 of 1