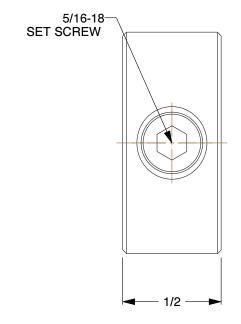

2.05

1F502

COMPONENT

Shaft Collar: Inch, 1 Piece Set Screw, Plain Bore, 5/8 in Bore Dia., Zinc Plated Steel UNIT INCH SHEET

Shaft Collar

1 of 1