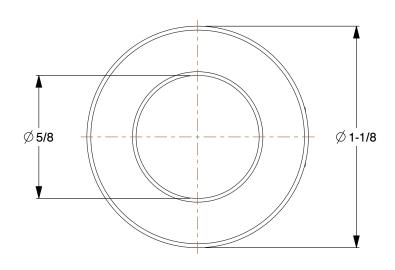

2.05

1F502

COMPONENT

Shaft Collar: Inch, 1 Piece Set Screw, Plain Bore, 5/8 in Bore Dia., Zinc Plated Steel UNIT INCH SHEET

Shaft Collar

1 of 1