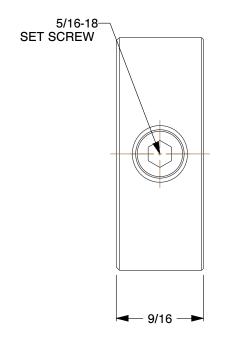

RAINGER.

1F494

COMPONENT

Shaft Collar: Inch, 1 Piece Set Screw, Plain Bore, 7/8 in Bore Dia., Zinc Plated Steel UNIT

Shaft Collar

SHEET

1 of 1