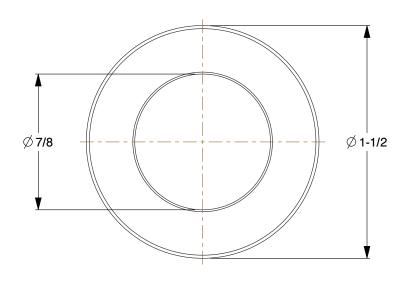

RAINGER.

1F494

COMPONENT

Shaft Collar: Inch, 1 Piece Set Screw, Plain Bore, 7/8 in Bore Dia., Zinc Plated Steel UNIT

Shaft Collar

SHEET

1 of 1