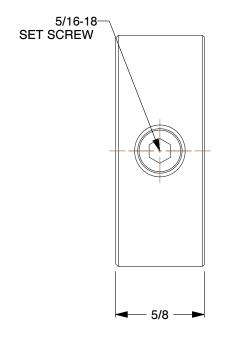

1.48

1F490

COMPONENT

Shaft Collar: Inch, 1 Piece Set Screw, Plain Bore, 1 in Bore Dia., Zinc Plated Steel UNIT
INCH
SHEET

1 of 1

Shaft Collar