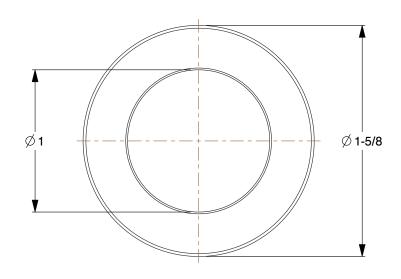

1.48

1F490

COMPONENT

Shaft Collar: Inch, 1 Piece Set Screw, Plain Bore, 1 in Bore Dia., Zinc Plated Steel UNIT
INCH
SHEET

1 of 1

Shaft Collar