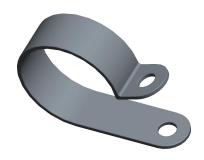

NOTES:

- Clamp Color Black
  Clamp Finish Natural
  Temp. Range [F] -40 to + 185

|        | 77.1 | ~T | - 10 |
|--------|------|----|------|
| G      | 7:1  | 5  |      |
| 111111 |      |    |      |

100 Grainger Parkway, Lake Forest, Illinois 60045-5201 1-(800) GRAINGER, 1-(800) 472-4643, (847) 535-1000 www.grainger.com