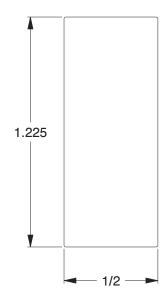

NOTES:

- Clamp Color Black
  Clamp Finish Natural
  Temp. Range [F] -40 to + 185

|        | 77.1 | ~T | - 10 |
|--------|------|----|------|
| G      | 7:1  | 5  |      |
| 111111 |      |    |      |

100 Grainger Parkway, Lake Forest, Illinois 60045-5201 1-(800) GRAINGER, 1-(800) 472-4643, (847) 535-1000 www.grainger.com