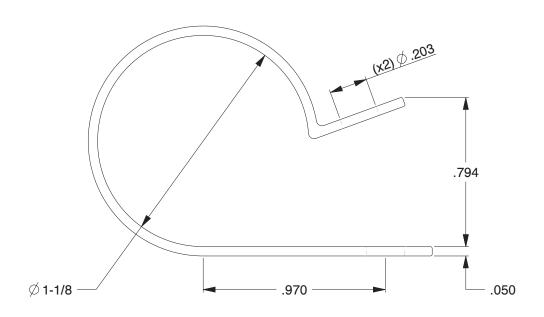

NOTES:

- Clamp Color Black
  Clamp Finish Natural
  Temp. Range [F] -40 to + 185

|        | 77.1 | ~T | - 10 |
|--------|------|----|------|
| G      | 7:1  | 5  |      |
| 111111 |      |    |      |

100 Grainger Parkway, Lake Forest, Illinois 60045-5201 1-(800) GRAINGER, 1-(800) 472-4643, (847) 535-1000 www.grainger.com