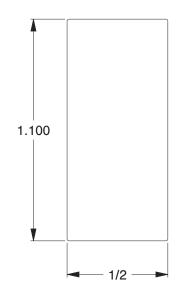

2.10

| MPONENT                           | Hardware |        |
|-----------------------------------|----------|--------|
| 1ENF8 Cable Clamp,Nylon,1 In,PK10 |          | UNIT   |
|                                   |          | INCH   |
|                                   |          | SHEET  |
|                                   |          | 1 of 1 |