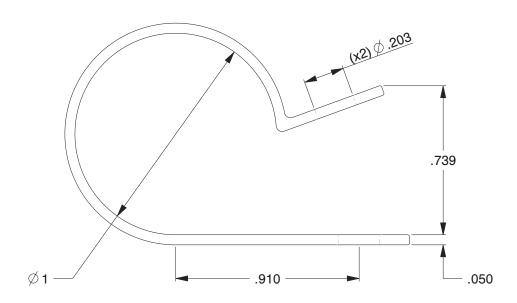

NOTES:

- Clamp Color Natural
   Clamp Finish Natural
   Temp. Range [F] -40 to + 185

100 Grainger Parkway, Lake Forest, Illinois 60045-5201 1-(800) GRAINGER, 1-(800) 472-4643, (847) 535-1000 www.grainger.com

2.10

| MPONENT                           | Hardware |        |
|-----------------------------------|----------|--------|
| 1ENF8 Cable Clamp,Nylon,1 In,PK10 |          | UNIT   |
|                                   |          | INCH   |
|                                   |          | SHEET  |
|                                   |          | 1 of 1 |